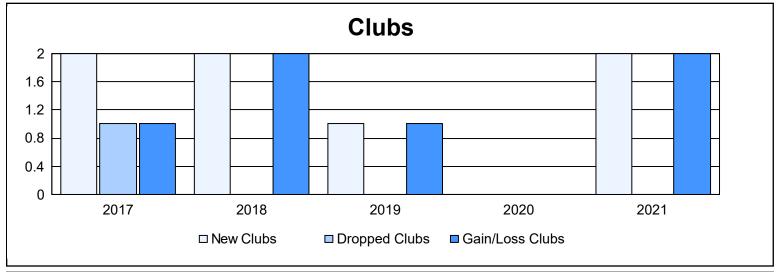

District 300B2 As of June 2021 Cumulative

| Year      | New<br>Clubs | Dropped<br>Clubs | Gain/<br>Loss<br>Clubs | New<br>Members | Charter<br>Members | Reinstate<br>Members | Transfer<br>Members | Total<br>Member<br>Added | Total<br>Members<br>Dropped | Gain/<br>Loss<br>Members |
|-----------|--------------|------------------|------------------------|----------------|--------------------|----------------------|---------------------|--------------------------|-----------------------------|--------------------------|
| 2016-2017 | 2            | 1                | 1                      | 419            | 70                 | 15                   | 7                   | 511                      | 447                         | 64                       |
| 2017-2018 | 2            | 0                | 2                      | 394            | 65                 | 32                   | 4                   | 495                      | 483                         | 12                       |
| 2018-2019 | 1            | 0                | 1                      | 285            | 41                 | 24                   | 7                   | 357                      | 454                         | -97                      |
| 2019-2020 | 0            | 0                | 0                      | 281            | 1                  | 24                   | 2                   | 308                      | 358                         | -50                      |
| 2020-2021 | 2            | 0                | 2                      | 312            | 72                 | 47                   | 3                   | 434                      | 415                         | 19                       |
| Average   | 1            | 0                | 1                      | 338            | 50                 | 28                   | 5                   | 421                      | 431                         | -10                      |