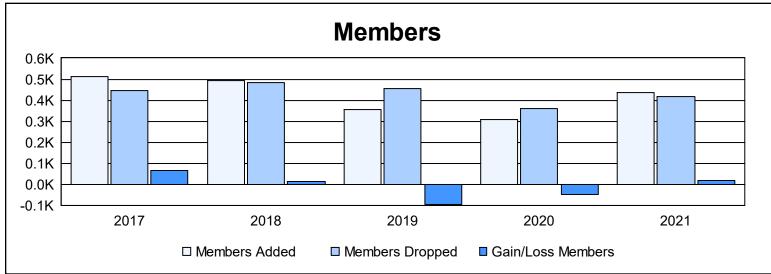

District 300B2 As of June 2021 Cumulative

| Year      | New<br>Clubs | Dropped<br>Clubs | Gain/<br>Loss<br>Clubs | New<br>Members | Charter<br>Members | Reinstate<br>Members | Transfer<br>Members | Total<br>Member<br>Added | Total<br>Members<br>Dropped | Gain/<br>Loss<br>Members |
|-----------|--------------|------------------|------------------------|----------------|--------------------|----------------------|---------------------|--------------------------|-----------------------------|--------------------------|
| 2016-2017 | 2            | 1                | 1                      | 419            | 70                 | 15                   | 7                   | 511                      | 447                         | 64                       |
| 2017-2018 | 2            | 0                | 2                      | 394            | 65                 | 32                   | 4                   | 495                      | 483                         | 12                       |
| 2018-2019 | 1            | 0                | 1                      | 285            | 41                 | 24                   | 7                   | 357                      | 454                         | -97                      |
| 2019-2020 | 0            | 0                | 0                      | 281            | 1                  | 24                   | 2                   | 308                      | 358                         | -50                      |
| 2020-2021 | 2            | 0                | 2                      | 312            | 72                 | 47                   | 3                   | 434                      | 415                         | 19                       |
| Average   | 1            | 0                | 1                      | 338            | 50                 | 28                   | 5                   | 421                      | 431                         | -10                      |